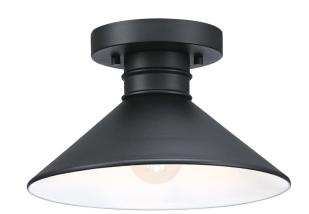

## **SPECIFICATION SHEET**

Item Number 6112900

**Watts Creek** 

11 in. 1 Light Semi-Flush Textured Black Finish

## **Specifications**

Height: 6.50"Diameter: 11"

Use (1) Medium (E26) Base Lamp,
60 Watt Maximum